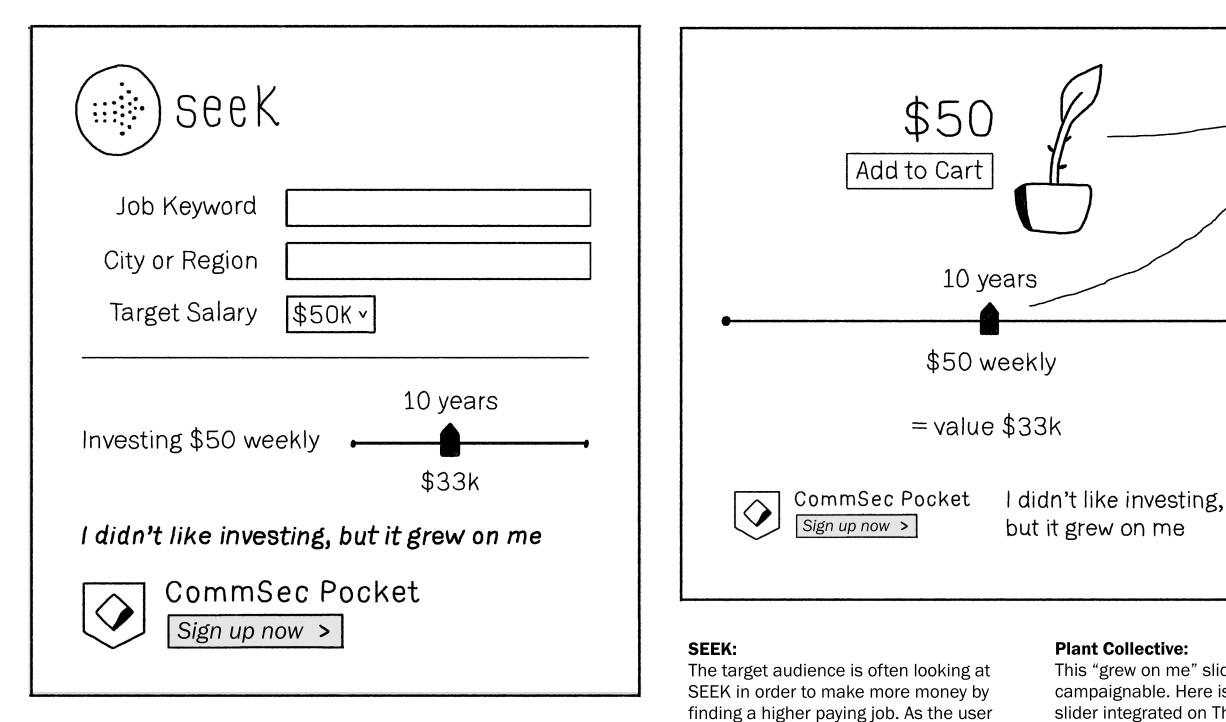

## Idea:

To create a slider on SEEK, where the user can see how much they could earn with the power of investing.

is in this mindset, it is an ideal location

to see the power of investing and the

potential growth.

This "grew on me" slider is designed to be campaignable. Here is an example of the slider integrated on The Plant Collective's website. When moving the slider the plant grows, and the investment's value changes to match the slider's years.